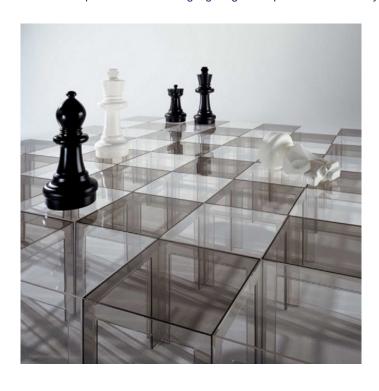

# **Kartell Jolly Side Table**

A side table true to its name! The Jolly table was designed by Paolo Rizzatto for Kartell and is a compact and versatile solution. You can use the Jolly as a side table, coffee table for every occasion in and around the house. The Jolly is made from a single piece of transparent PMMA, a material that makes it resistant to shock and weather conditions.

The Jolly comes in 2 transparent options (crystal, pink, light blue) or two solid colours (black or white).

### PRODUCT SPECIFICATION

Dimensions: 40 cm width

40 cm length 40 cm height

For all sales and technical enquiries, please contact:

+44 (0)114 263 4266

info@davidvillagelighting.co.uk

www.davidvillagelighting.co.uk