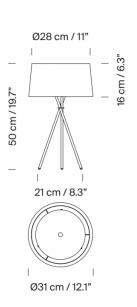

#### **PRODUCT SPECIFICATION**

20

Light Source: 1 x Max 5.9W E14 LED (included)

IP Code:

**Dimming:** In-line on/off switch included on cable.

Dimensions: Shade: Ø31cm Shade Height: 16cm Height: 50cm Base Width: 21cm Cable Length: 225cm