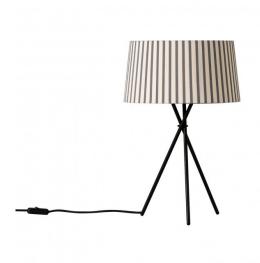

### Santa & Cole Tripode M3

The Tripode M3 table lamp is the smaller version of the <u>G6 table</u> <u>lamp</u> and features the staple cotton ribbon shade that Santa & Cole are known for. The base is made up of three black metal legs, configured into a tripod to provide optimum balance, and houses a rounded drum lampshade. The shade is delicately held, creating a stylish aesthetic that can slip into any design scheme.

The Santa & Cole Tripode M3 Table Lamp is available in eight beautiful shade colours, ranging from subtle to a pop of bolder colour so you are able to pair the right finish to your interior. The light source is expertly concealed within the Tripode shade and diffused, creating a lovely warm glow, suitable for lounges, bedrooms, offices and more.