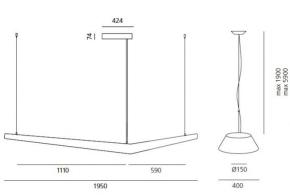

### PRODUCT SPECIFICATION

Artemide

LA9004/AS

| Light<br>Source: | 80W, 3000K, 8186lumens                                                                                               | U |
|------------------|----------------------------------------------------------------------------------------------------------------------|---|
| IP Code:         | 40                                                                                                                   |   |
| Dimming:         | Dimmable via Dali dimming systems. Please<br>consult your electrician, additional wiring may be<br>required on site. |   |
| Dimensions:      | 195 cm length40 cm width42.4 x 7.4 cm ceiling canopy190-590 cm cable length                                          | 1 |