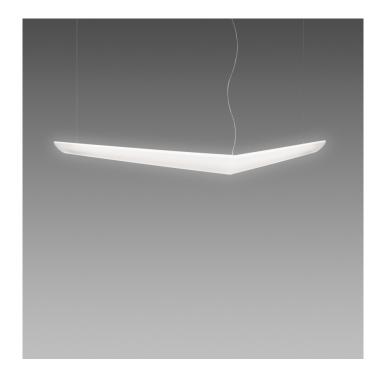

## Mouette Asymmetric by Artemide Architectural

The diffuser, with a specially shaped wing, is a single piece, produced using rotational moulding technology; this technique allows excellent even light emission over the whole surface, without areas of shade. The lamp body has an aperture in the upper part to insert the light source and for maintenance. Also available in Symmetrical version (see LA9004/SY). The lamp can create various lighting compositions by combining a number of units.