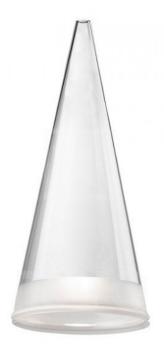

## **Fucsia Replacement Glass Only by Flos**

A beautiful conical hand blown glass shade with sandblasted 1.5" edge for the Flos Fucsia suspension range. Compatible with both the Fucsia pendant light and cluster light.

#### PRODUCT SPECIFICATION

IP Code: 20
Dimensions: Ø16cm

35.5cm height

For all sales and technical enquiries, please contact:

+44 (0)114 263 4266

info@davidvillagelighting.co.uk

www.davidvillagelighting.co.uk