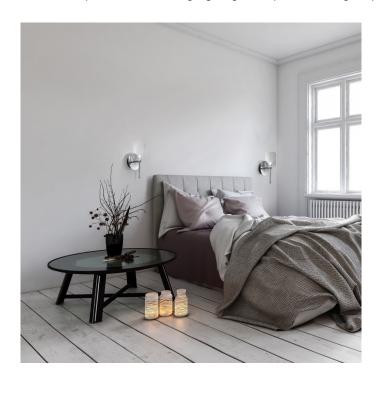

## **Spillray Wall Light by Axolight**

The Spillray wall light was designed by Manuel Vivian and is part of the stunning Axolight Spillray collection. The wall light is made from a lovely glass lampshade and a sleek chrome structure. The light has a classic silhouette, resembling the historic torch wall lamps commonly seen in castles but is made with modern materials and ideals to look contemporary.

The Spillray wall lamp emits a subtle and illuminating glow that reflects out of the glass shade. Its refined and graceful design makes it wonderful for a wide variety of settings, suitable for corridors, hallways, bedrooms, lounges for a chic finish for the space. Choose from 3 lampshade colours to find the right match for your interior.