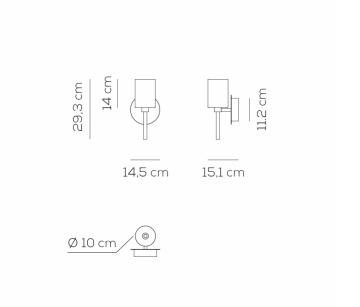

#### PRODUCT SPECIFICATION

Light 1 x max 1.5W  $12V_{DC}$  LED G4 non dimmable

Source: (included by Axolight)

IP Code: 20

Dimming: Non dimmable. Dimensions: 14.5 cm width

15.1 cm depth 29.3 cm height

14 cm glass shade height

Ø 10 cm shade

For all sales and technical enquiries, please contact:

+44 (0)114 263 4266

info@davidvillagelighting.co.uk

www.davidvillagelighting.co.uk