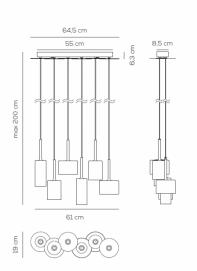

#### PRODUCT SPECIFICATION

**Light** 6 x max 1.5W 12V<sub>DC</sub> LED G4 non dimmable

Source: (included by Axolight)

IP Code: 20

Dimming: Non dimmable.

Dimensions: 61 cm length
19 cm width

max 200 cm drop height

64.5 x 8.5 x 6.3 cm ceiling canopy