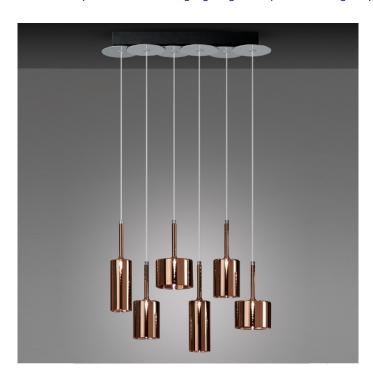

# Spillray 6 Suspension Light by Axolight

The Spillray 6 suspension is made up of 6 Spillray pendant lights, configured to different heights to create a gorgeous light feature. The glass lampshade allows the light to beautifully escape, being visible enough to look like a candle twinkling. The suspension light also provides a downward directed glow, perfect for hanging over tables.

The Spillray 3 suspension light would be a stunning addition to any space, whether in the home or in a professional space. The suspension works best in kitchens and dining areas, whether you need light over the dining room table or a spectacular feature over a kitchen island. Choose from 4 colour finishes to find the right match for your interior.