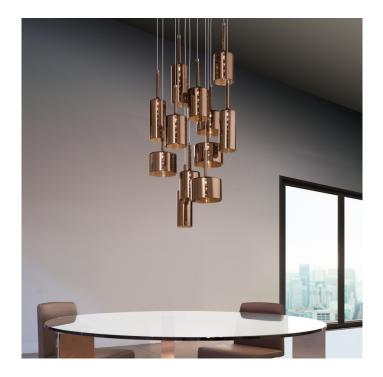

## Spillray 12 Cluster Suspension Light by Axolight

The Spillray 12 cluster light is a dazzling and marvellous light that combines the 3 sizes of the <u>Spillray pendant light</u>, designed by Manuel Vivian. Each suspension light in the cluster is made from gorgeous blown glass, being a refined and chic creation that embodies Italian design.

The Spillray 12 cluster suspension makes a big impact with its look but has a compact design making it suitable for both large and small spaces. The cluster provides an atmospheric downward light that illuminates the room, being particularly effective when hung over tables. The suspension can be used in your kitchen at home to add a touch of glamour or it can be used in bigger commercial projects to light the hallway, greeting people with grace and charm.