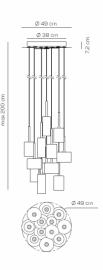

#### **PRODUCT SPECIFICATION**

| Light<br>Source: | 12 x max 1.5W 12V <sub>DC</sub> LED G4 non dimmable (included by Axolight) |
|------------------|----------------------------------------------------------------------------|
| IP Code:         | 20                                                                         |
| Dimming:         | Non dimmable                                                               |
| Dimensions:      | max 200 cm drop height                                                     |
|                  | Ø49 x 7.2 cm ceiling canopy                                                |
|                  | Ø 38 cm inner canopy diameter                                              |