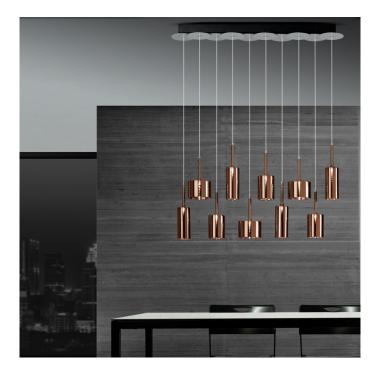

## **Spillray 10 Suspension by Axolight**

David

Village Lighting

The Spillray 10 suspension is a magnificent and spectacular feature light that is made from the different sizes of the <u>Spillray pendant light</u>. A beautiful mixture of 10 blown-glass lights, this suspension is a masterpiece of Italian design that will make a big impact in the room.

The Spillray 10 suspension light can be used for many functions and will look best in larger spaces. You can use over a dining table in your house, or can be used in hospitality bar areas for a chic and stunning look. The effect of the Spillray 10 will dazzle and amaze all that see it and will provide a much needed downward light that will illuminate the space effectively.