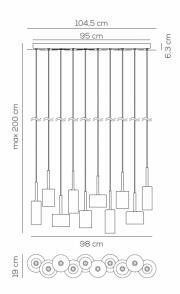

#### PRODUCT SPECIFICATION

Light 10 x max 1.5W 12V<sub>DC</sub> LED G4 non dimmable

Source: (included by Axolight)

IP Code: 20

Dimming: Non dimmable

Dimensions: 98 cm length
19 cm width

max 200 cm drop height 104.5 x 6.3 cm ceiling canopy