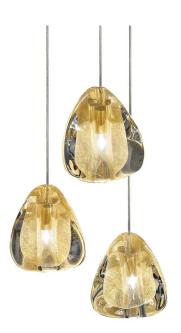

# Terzani Mizu Multi Light Suspension

With the Terzani Mizu Multi-Light Suspension, the opportunities are endless. Boasting the classic crystal glass diffusers seen throughout the range and an organic aesthetic these luminaires can offer you 3, 5, 7 or 15 light sources depending on your space. Inspired by the tranquil light refractions created by water, Mizu is a customizable suspension that is sure to make a statement in residential and commercial interiors.

Like water droplets no two Mizu are alike, each diffuser is handcrafted and provides a unique silhouette using only the clearest crystal (24% lead). The result is a poetic lighting solution that not only adds a touch of glamour to your environment but also provides your space with a cosy ambient illumination that can be easily dimmed to suit your needs. The glass of the Terzani Mizu is available in a range of colours including clear, silver, gold, cognac or champagne. The drop heights can also be easily customised for more unique spaces.