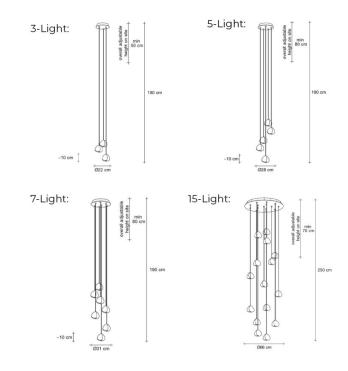

IP Code: 20

**Dimming:** Dimmable via IGBT dimming.

Dimensions: 3-Light:

Ø22cm

Individual Diffuser Heights: 10cm Minimum Cable Length: 50cm Maximum Cable Length: 180cm Ceiling Canopy: Ø21cm

### 5-Light:

Ø28cm

Individual Diffuser Heights: 10cm Minimum Cable Length: 80cm Maximum Cable Length: 180cm Ceiling Canopy: Ø25cm

# 7-Light:

Ø31cm

Individual Diffuser Heights: 10cm Minimum Cable Length: 80cm Maximum Cable Length: 180cm Ceiling Canopy: Ø30cm

#### 15-Light:

Ø66cm

Individual Diffuser Heights: 10cm Minimum Cable Length: 70cm Maximum Cable Length: 240cm Ceiling Canopy: Ø66cm