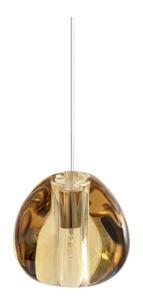

## Terzani Mizu Singular Pendant

Designed in-house by Terzani's dedicated team, the Mizu Singular Pendant is a beautiful organic lighting solution for a variety of settings. Handcrafted from crystal glass and inspired by light refractions made by water, this pendant light casts beautiful lighting patterns around the room. The Terzani Mizu not only adds a touch of elegance to your interior but it also provides your space with an ambient and decorative illumination, perfect for bedrooms, living areas, kitchens and dining spaces.

Due to the manufacturing process, each Mizu Pendant is unique much like a waterdrop. The poetic aesthetic can adapt to contemporary and classic interiors and the exquisite glass diffuser appears to float in mid-air. Available in a clear, silver, gold, cognac or champagne finish the Terzani Mizu Singular Pendant Light is guaranteed to make a statement.

#### PRODUCT SPECIFICATION

Light Source: 1 x Max 10W G4 (excluded)

IP Code: 20

**Dimming:** Dimmable with Triac/IGBT dimming systems.

Dimensions: Diffuser: Ø11cm

Ceiling Canopy: Ø12cm Cable Length: 180cm

For all sales and technical enquiries, please contact: