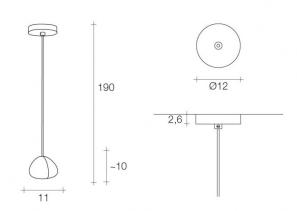

#### PRODUCT SPECIFICATION

Light Source: 1 x Max 10W G4 (excluded)

IP Code: 20

**Dimming:** Dimmable with Triac/IGBT dimming systems.

Dimensions: Diffuser: Ø11cm

Ceiling Canopy: Ø12cm Cable Length: 180cm

For all sales and technical enquiries, please contact: