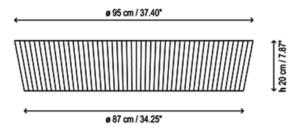

Shade Diameter: 87cmØ

Lamps: 6 x 23watt E27 lamps

Please email or phone us for up to date pricing.