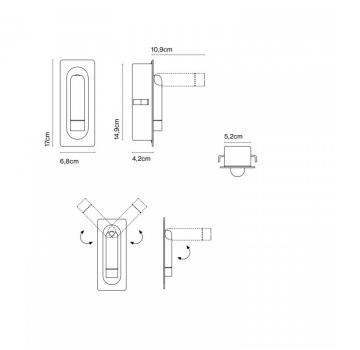

## PRODUCT SPECIFICATION

Light Source: 2.1W, 2700K, 226.5 Lumens

IP Code: 20

**Dimming:** Integrated on/off switch on the product

Dimensions: Length: 17cm

Width: 6.8cm

For all sales and technical enquiries, please contact: