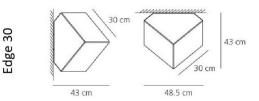

#### PRODUCT SPECIFICATION

65

Light Source: 1 x 8W LED E27(excluded)

IP Code:

Dimming: Dimmable via mains phase dimming.

Dimensions: Edge 21: 35 cm width

21 cm edge length 32 cm depth

Edge 30: 48.5 cm width 30 cm edge length 43 cm depth