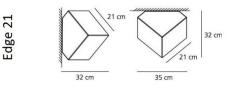

#### PRODUCT SPECIFICATION

65

Light Source: 1 x 8W LED E27(excluded)

IP Code:

Dimming: Dimmable via mains phase dimming.

Dimensions: Edge 21: 35 cm width

21 cm edge length 32 cm depth

Edge 30: 48.5 cm width 30 cm edge length 43 cm depth