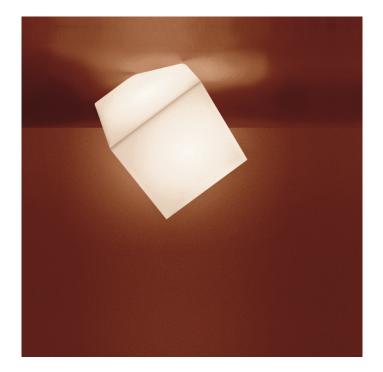

## Artemide Edge Wall / Ceiling Light

Made from a white thermoplastic material, the cube is designated as such to be used both in interior and exterior settings (IP65). Edge was designed by Alessandro Mendini for Artemide and is a playful design for both wall or ceiling installations. At the same time, usability is further enhanced by how simple it is to change the light bulb: simply by unscrewing the diffuser from the base. Available in two sizes, the Edge 21 and Edge 30, the light has a white technopolymer diffuser. Edge light emits a soft and diffused light, uniformly lighting the space around it.