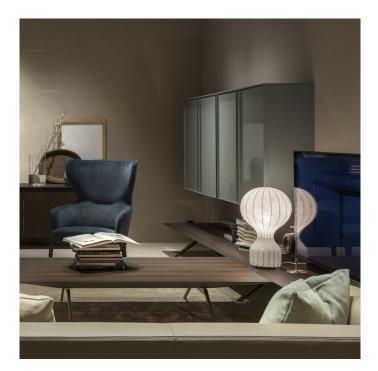

## **Gatto Table Lamp by Flos**

The Gatto table lamp was designed in 1960 by brother design duo Achille Castiglioni and Pier Giacomo Castiglioni for Flos. The internal structure of the Gatto table light is made of white powdercoated steel while the diffuser is a cocoon cover made of synthetic resin fibre. The "cocoon" resin is sprayed with a transparent protective coat which is reminiscent of a caterpillars cocoon before it emerges as a butterfly.

The table lamp includes an dimmer switch on the cable with which the light intensity can be regulated in three steps. Available in a small and large size, the Gatto's diffused and soft light output creates a comfortable atmosphere and is perfect for living areas, dining rooms or bedrooms.