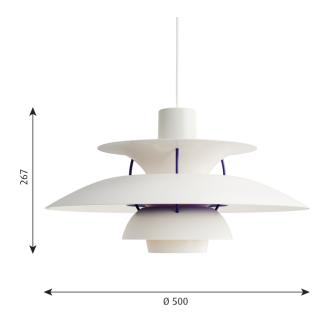

### PRODUCT SPECIFICATION

Light Source: 1 x Max 12W E27 LED (Excluded)

IP Code: 20

**Dimming:** Dimmable via mains phase dimming.

Dimensions: Shade: Ø50cm

Shade Height: 26.7cm

Cable Length: 300cm