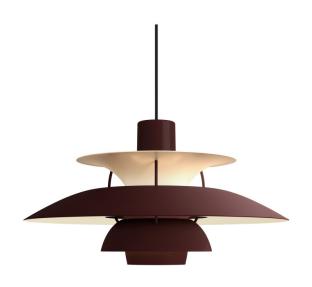

## PH 5 Pendant Light by Louis Poulsen

BRAND NEW, OVERSTOCKED, ORIGINAL PACKAGING

- 2 x Monochrome Burgundy Available
- 2 x Monochrome Dusty Blue Available
- 1 x Hues of Green Available

Poul Henningsen designed the PH 5 pendant back in 1958 after his very successful PH series and in response to changes in light bulb size and shapes. The light fixture radiates a beautiful and warm glow that shines both upwards and downwards and is always glare free.