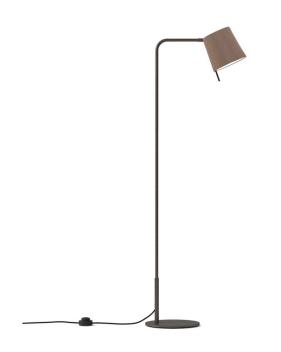

## Astro Mitsu Floor Lamp

BRAND NEW, DISCONTINUED, ORIGINAL PACKAGING. 1 x Bronze Base / Mocha Shade Available.

The Astro Mitsu Floor Lamp is perfect for living areas, reading nooks and dining spaces. Mitsu features a tactile adjustment handle designed to conveniently direct the lamp head and the light where it is required the most, making it perfect for cosy task lighting. Its bespoke cable entry allows the power cable to join the stem smoothly without interrupting the overall aesthetic. The Astro Mitsu Floor Lamp also features a QuickBase<sup>™</sup> solution to enable quicker and easier product assembly, meaning the luminaire base can be attached in seconds. This floor lamp is supplied with a warm Mocha Cone 173 shade with a bronze base - making it perfect for both classic and contemporary interiors and a range of personal styles.