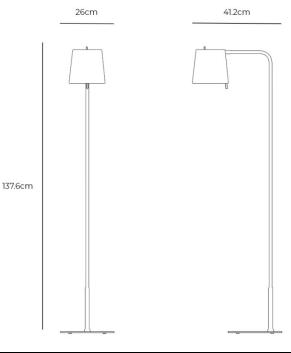

### **PRODUCT SPECIFICATION**

Light Source: 1 x Max 12W E27 LED (excluded)

IP Code:

**Dimming:** In-line on/off switch included on cable.

Dimensions: Height: 137.6cm Depth: 41.2cm Width: 26cm Cable Length: 300cm