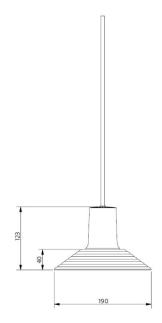

#### PRODUCT SPECIFICATION

Light Source: 1 x 5W LED GU10 (Included)

IP Code: 20

Non-dimmable.

Dimensions: Large:

**Dimming:** 

Shade: Ø19cm Shade Height: 4cm Full Height: 12.3cm

Cable Length: 240cm