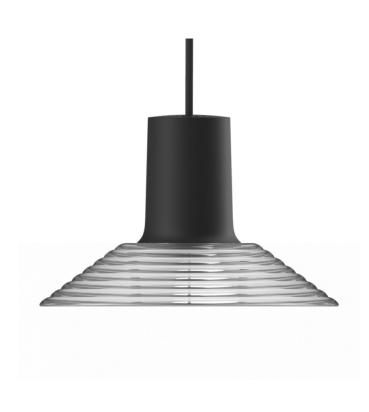

### **Zero Compose Large Pendant with** Glass Shade

The Zero Compose Large Suspension with Glass Shade makes a bold design statement while delivering functional illumination to larger interior settings. Designed by Jens Fager, this pendant features a generously sized shade in clear, green, grey, or mattwhite glass, offering a gentle blend of diffused ambient and focused downlight. The precision-engineered aluminium fitting, available in white, black, or grey, pairs with a matching textile cable and your choice of opal diffuser for a soft, glare-free effect or a matt clear diffuser for crisper output.

This larger format is well-suited to open-plan kitchens, dining areas, lobbies, or hospitality environments where statement lighting and functionality must coexist. Hung individually or in linear sequences, the Compose Large Pendant adapts to various ceiling heights and layouts. With its strong graphic silhouette and high-quality materials, this pendant balances visual presence with practical light performance—ideal for contemporary interiors.