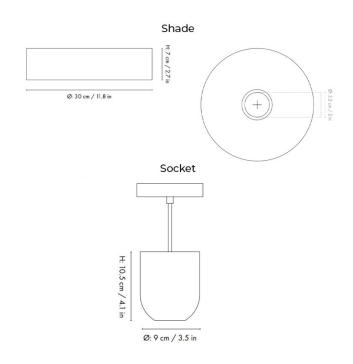

### PRODUCT SPECIFICATION

Light Source: 1 x Max 25W E27 (Excluded)

IP Code: 20

**Dimming:** Dimmable via mains phase dimming.

Dimensions: Socket Height: 10cm

Socket: Ø5.5cm Shade Height: 7cm Shade: Ø30cm

Cable Length: 300cm