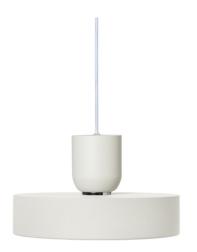

# Ferm Living Collect Bell Socket Pendant Record

The Ferm Living Collect Bell Pendant Record combines clean architectural lines with soft, sculptural form. The wide Record shade casts a broad wash of light, while the Bell Socket adds warmth and refinement through its rounded profile. Ideal for kitchens, workspaces, or social settings, this pendant makes a subtle yet confident impact.

Available in four core shade finishes and five socket options, including Brass, the light can be tailored to a range of interior palettes. Supplied with a colour-matched ceiling rose, a 3-metre fabric cable, and a decorative ring, the pendant also offers the option of dimming functionality to adapt to your needs.