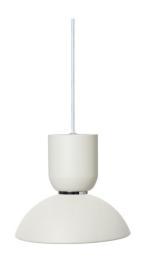

### PRODUCT SPECIFICATION

Light Source: 1 x Max 13W LED E27 (Excluded)

IP Code: 20

**Dimming:** Dimmable via mains phase dimming.

Dimensions: Socket Height: 9cm

Socket: Ø10.5cm Shade Height: 7cm Shade: Ø20cm

Cable Length: 300 cm

For all sales and technical enquiries, please contact:

+44 (0)114 263 4266

info@davidvillagelighting.co.uk

www.davidvillagelighting.co.uk