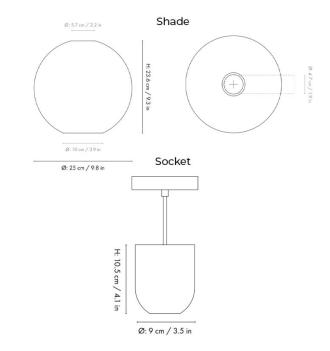

### **PRODUCT SPECIFICATION**

FERM 🗲 LIVING

LA5623/BSS

- Light Source: 1 x Max 13W LED E27 (Excluded)
- **IP Code:** 22
- **Dimming:** Dimmable via mains phase dimming
- Dimensions: Socket Height: 9cm Socket: Ø10.5cm Shade Height: 23.6cm Shade: Ø25cm

Cable Length: 300cm