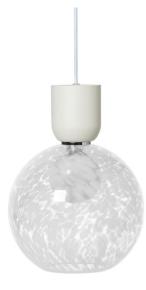

## Ferm Living Collect Bell Socket Pendant Glass Sphere

The Ferm Living Collect Bell Socket Pendant Glass Sphere merges form and softness in a beautifully understated design. The spherical glass shade diffuses light evenly, casting a warm, ambient glow ideal for bedrooms, dining areas, or social spaces. The sculptural Bell Socket enhances the sculptural quality of the fixture, complementing the shade itself.

Offered in two glass finishes and five socket colours, including classic brass and powder-coated tones, this pendant is a refined addition to both minimal and expressive interiors. Completed with a 3-metre fabric cord and coordinating ceiling rose, the light is dimmable for tailored illumination.