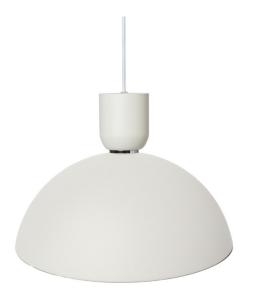

# Ferm Living Collect Bell Socket Pendant Dome

With its generous curves and smooth silhouette, the Ferm Living Collect Bell Pendant Dome is ideal for making a statement while retaining a sense of softness. The large powder-coated Dome shade distributes light broadly and evenly, and when paired with the Bell Socket, it takes on a sculptural presence that feels both grounded and refined.

This pendant is available with four shade colours, White, Black, Light Grey or Cashmere, and five socket finishes including Brass, offering a high degree of visual flexibility. Supplied with a fabric cord, ceiling canopy, and metal ring, it brings warmth and architectural form to dining areas, living spaces, and entryways.