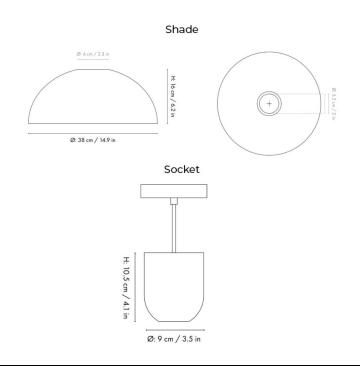

### PRODUCT SPECIFICATION

Light Source: 1 x Max 13W LED E27 (Excluded)

IP Code: 20

**Dimming:** Dimmable via mains phase dimming.

Dimensions: Socket Height: 9cm

Socket: Ø10.5cm Shade Height: 16cm Shade: Ø38cm