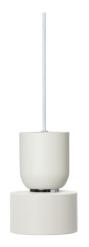

## Ferm Living Collect Bell Socket Pendant Disc

The Ferm Living Collect Bell Socket Pendant Disc creates a bold horizontal statement, with its compact, low-profile shade providing directional light. Paired with the new Bell Socket, the fixture balances weight and softness, making it an ideal choice above dining tables, islands, or communal spaces.

Both the Disc shade and the Bell Socket offer a full range of finishes. This modular pendant arrives with a matching ceiling canopy, a 3-metre fabric cord, and a decorative ring for a polished finish. Its dimmable capability ensures adaptability for both residential and contract environments.