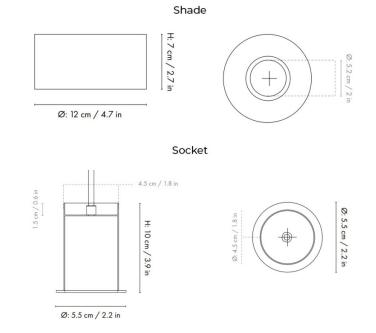

#### PRODUCT SPECIFICATION

Light Source: 1 x Max 13W LED E27 (Excluded)

IP Code: 20

**Dimming:** Dimmable via mains phase dimming.

Dimensions: Socket Height: 10cm

Socket: Ø5.5cm Shade Height: 10.5cm Shade: Ø58cm

Cable Length: 300cm

For all sales and technical enquiries, please contact:

+44 (0)114 263 4266

info@davidvillagelighting.co.uk

www.davidvillagelighting.co.uk