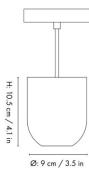

### PRODUCT SPECIFICATION

Light Source: 1 x Max 13W LED E27 (Excluded)

IP Code: 20

20

**Dimming:** Dimmable via mains phase dimming.

**Dimensions:** Socket Height: 9cm

Socket: Ø10.5cm Shade Height: 12cm Shade: Ø25cm