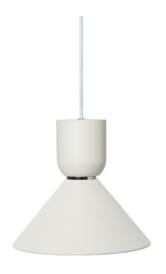

## Ferm Living Collect Bell Socket Pendant Cone

Blending strong lines with a sculptural edge, the Ferm Living Collect Bell Socket Pendant Cone combines the geometric clarity of the Cone shade with the softer, rounded Bell Socket. This pairing brings tension and harmony to the design, with the shade casting a focused beam of light suited to kitchens, workspaces, or intimate dining areas.

Offered in three shade finishes and five socket colours, including polished brass, this pendant lends itself to tonal pairings or striking contrasts. A coordinating ceiling rose and fabric-covered 3-metre cord complete the look. With mains phase dimming compatibility, the pendant adapts seamlessly to both task and ambient use.

### PRODUCT SPECIFICATION

Light Source: 1 x Max 13W LED E27 (Excluded)

IP Code: 20

20

**Dimming:** Dimmable via mains phase dimming.

**Dimensions:** Socket Height: 9cm

Socket: Ø10.5cm Shade Height: 12cm Shade: Ø25cm