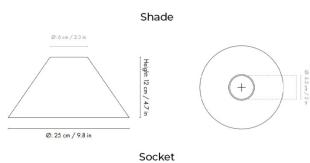

### PRODUCT SPECIFICATION

Light Source: 1 x Max 13W LED E27 (Excluded)

IP Code: 20

20

**Dimming:** Dimmable via mains phase dimming.

**Dimensions:** Socket Height: 9cm

Socket: Ø10.5cm Shade Height: 12cm Shade: Ø25cm