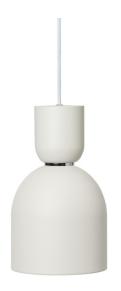

## Ferm Living Collect Bell Socket Pendant Bell

The Ferm Living Collect Bell Socket Pendant Bell brings gentle curves and harmonious proportions to modern interiors. Featuring the familiar bell-shaped shade and the Bell Socket, smaller and inversed in form, the design offers an elegant and unified visual language. The powder-coated shade casts a soft, downward glow, perfect for dining settings, bedrooms, or reading corners.

The pendant is available in three shade finishes, White, Black, and Cashmere, and five Bell Socket colours including Brass, allowing for subtle contrast or tonal cohesion. With a coordinating ceiling canopy, a 3-metre fabric cord, and dimmable function, this pendant light is both flexible and refined, ideal for creating ambient moments in contemporary spaces.