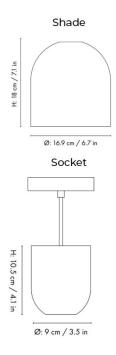

### PRODUCT SPECIFICATION

Light Source: 1 x Max 13W LED E27 (Excluded)

IP Code: 20

**Dimming:** Dimmable via mains phase dimming.

Dimensions: Socket Height: 9cm

Socket: Ø10.5cm Shade Height: 18cm Shade: Ø16.9cm