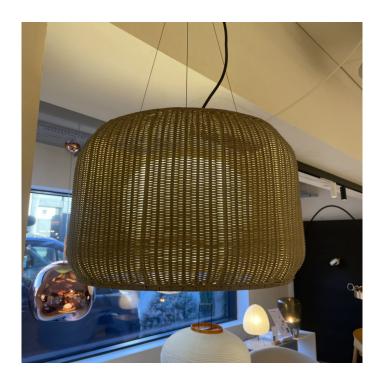

## Fora S Pendant Light by Bover

EX-DISPLAY IN GOOD CONDITION. SLIGHT MARKS ON THE DIFFUSER. SEE IMAGES FOR EXACT CONDITION. BOXED IN A-GRADE NON-ORIGINAL PACKAGING. 1 x Light Beige Available.

The Bover Fora S Pendant Light was designed by Alex Fernández Camps & Gonzalo Milá in 2010, combining natural materials and rustic shapes. The lampshade is woven using the traditional wicker technique, utilising natural materials and successfully incorporating the Mediterranean style. The Fora S Pendant is made for the outdoors with an IP66 certification and a polyethene globe which protects the light source. This globe also diffuses the light, creating a soft glow. This outdoor pendant is an exceptional option for mood lighting.

The Bover Fora S Pendant can be used for many exterior areas that have an overhead structure and could even be enjoyed indoors due to its stylish and unique aesthetic. Use singularly or in rows or clusters to achieve the effect you want, perfect for your interior or exterior.