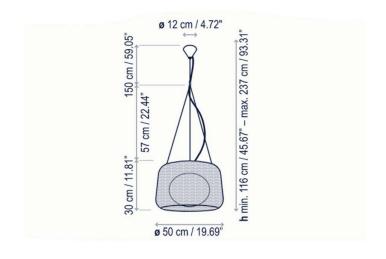

#### PRODUCT SPECIFICATION

Light Source: 2 x Max 15W E27 LED (excluded)

IP Code: 66

**Dimming:** Dimmable via mains phase dimming.

Dimensions: Shade: Ø50cm

Shade Height: 30cm Cable Length: 200cm Ceiling Rose: Ø12cm