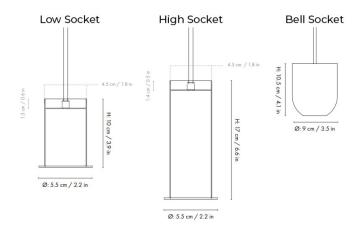

#### **PRODUCT SPECIFICATION**

20

Light Source: 1 x Max 13W LED E27 (Excluded)

IP Code:

**Dimming:** Dimmable via mains phase dimming.

Dimensions: Low Socket:

Socket Height: 10cm Socket: Ø5.5cm

High Socket: Socket Height: 17cm Socket: Ø5.5cm

Bell Socket: Socket Height: 10.5cm Socket: Ø9cm

Cable Length: 300cm