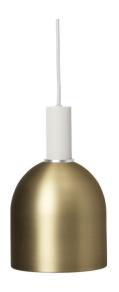

# Ferm Living Collect Brass Pendant Bell

SOURCE: https://www.davidvillagelighting.co.uk/product/Ferm-Living-Collect-Brass-Pendant-Bell/10002282

# Ferm Living Collect Brass Pendant Bell

The Ferm Living Collect Brass Pendant Bell combines a brushed brass Bell shade with your choice of high or low socket, available in five finishes: White, Black, Grey, Cashmere or Brass. Designed as part of the modular Collect Lighting system, it offers flexibility in both form and tone, suited to a range of spaces from kitchen islands to hallway clusters.