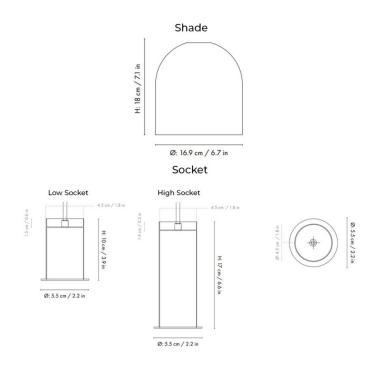

#### PRODUCT SPECIFICATION

Light Source: 1 x Max 13W LED E27 (Excluded)

IP Code: 20

**Dimming:** Dimmable via mains phase dimming.

**Dimensions: Low Socket:** 

Socket Height: 10cm Socket: Ø5.5cm

**High Socket:** 

Socket Height: 17cm Socket: Ø5.5cm

Shade Height: 18cm Shade: Ø16.9cm

Cable Length: 300cm