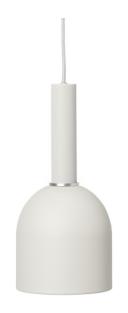

## Ferm Living Collect High Socket Pendant Bell

Part of Ferm Living's Collect Lighting series, the Collect High Socket Pendant Bell offers a bold and elegant lighting solution. Its powder-coated metal shade has a soft, curved bell shape that enhances the organic yet modern feel of the design. The high socket version creates a taller silhouette, making it a striking focal point for dining areas, living rooms, or entryways.

The pendant is paired with a powder-coated metal socket, available in multiple finishes to complement a variety of interior styles. A 3-metre fabric-covered cord, a coordinating ceiling canopy, and a decorative metal ring complete the refined aesthetic. With dimmable functionality, this pendant allows for adaptable lighting to suit different moods and settings.