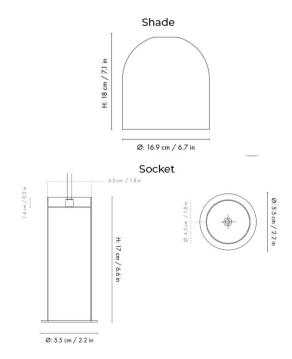

#### PRODUCT SPECIFICATION

Light Source: 1 x Max 13W LED E27 (Excluded)

IP Code: 20

20

**Dimming:** Dimmable via mains phase dimming.

**Dimensions:** Socket Height: 17cm

Socket: Ø5.5cm Shade Height: 18cm Shade: Ø16.9cm

Cable Length: 300cm