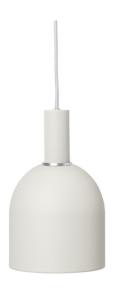

## Ferm Living Collect Low Socket Pendant Bell

A refined addition to Ferm Living's Collect Lighting series, the Collect Low Socket Pendant Bell is designed for versatility and timeless appeal. Its gently curved bell-shaped shade is crafted from powder-coated metal, offering a sleek and contemporary aesthetic that seamlessly integrates into modern interiors. The low socket design ensures a compact and understated profile, ideal for hanging in kitchens, hallways, or dining areas.

Paired with a powder-coated metal socket in a range of elegant finishes, this pendant allows for easy customisation to suit your space. A 3-metre fabric cord and coordinating ceiling canopy enhance the fixture's practicality, while a decorative metal ring adds a subtle, sophisticated detail. The dimmable functionality enables you to adjust the brightness to create the perfect ambience.