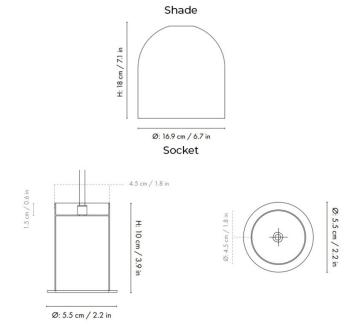

### PRODUCT SPECIFICATION

Light Source: 1 x Max 13W LED E27 (Excluded)

IP Code: 20

**Dimming:** Dimmable via mains phase dimming.

Dimensions: Socket Height: 10cm

Socket: Ø5.5cm Shade Height: 18cm Shade: Ø16.9cm

Cable Length: 300cm