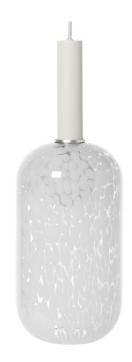

## Ferm Living Collect High Socket Pendant Glass Tall

Bringing height and elegance to contemporary interiors, the Ferm Living Collect High Socket Pendant Glass Tall offers a refined approach to ambient lighting. Part of the versatile Collect Lighting series, this pendant features a tall opal glass shade that emits a diffused, inviting glow, perfect for dining areas, bedrooms, or open-plan spaces.

The high socket design raises the shade for a more dramatic suspension, making it an ideal choice for rooms with higher ceilings or areas that benefit from strong vertical elements. The powder-coated metal socket, available in multiple finishes, contrasts beautifully with the opal glass, creating a sophisticated aesthetic. Completed with a 3-metre fabric-covered cord, a coordinating ceiling canopy, and a decorative brass ring, this pendant light is a timeless and adaptable addition to any space.

### PRODUCT SPECIFICATION

Light Source: 1 x Max 13W LED E27 (Excluded)

IP Code: 22

**Dimming:** Dimmable via mains phase dimming

Dimensions: Socket Height: 17cm

Socket: Ø5.5cm Shade Height: 18.6cm Shade: Ø34.2cm