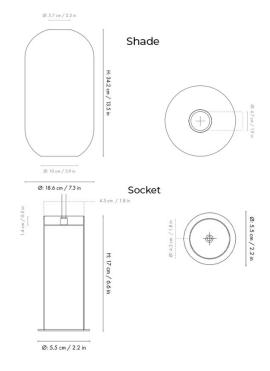

### PRODUCT SPECIFICATION

Light Source: 1 x Max 13W LED E27 (Excluded)

IP Code: 22

**Dimming:** Dimmable via mains phase dimming

Dimensions: Socket Height: 17cm

Socket: Ø5.5cm Shade Height: 18.6cm Shade: Ø34.2cm

Cable Length: 300cm