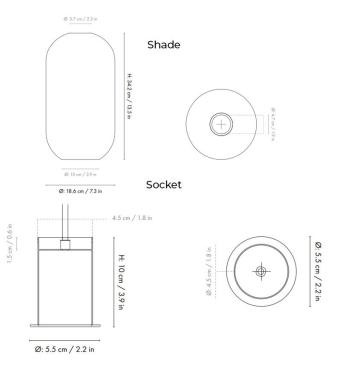

- IP Code:
- **Dimming:** Dimmable via mains phase dimming
- Dimensions: Socket Height: 10cm Socket: Ø5.5cm Shade Height: 18.6cm Shade: Ø34.2cm

Cable Length: 300cm