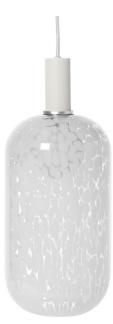

## Ferm Living Collect Low Socket Pendant Glass Tall

The Ferm Living Collect Low Socket Pendant Glass Tall is an elegant lighting piece designed to bring height and presence to any space. As part of the Collect Lighting series, it features a tall opal glass shade that diffuses light beautifully, creating a warm and inviting glow.

With the low socket keeping the shade closer to the ceiling, this pendant is an excellent choice for spaces with lower ceilings where vertical elements are still desired. The combination of opal glass with the structured metal socket, available in various finishes, adds a refined touch that blends seamlessly into modern and classic interiors alike. Finished with a 3-metre fabric-covered cord, a coordinating ceiling canopy, and a decorative brass ring, this pendant is both sophisticated and functional.