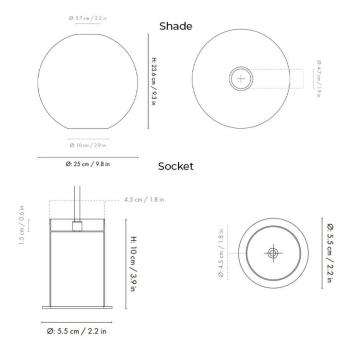

- IP Code:
- **Dimming:** Dimmable via mains phase dimming
- Dimensions: Socket Height: 17cm Socket: Ø5.5cm Shade Height: 23.6cm Shade: Ø25cm

Cable Length: 300cm