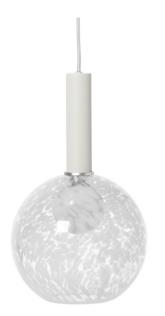

# Ferm Living Collect High Socket Pendant Glass Sphere

The Ferm Living Collect High Socket Pendant Glass Sphere is a contemporary lighting piece that offers both sculptural appeal and practical illumination. Designed as part of the modular Collect Lighting series, it features a beautifully rounded opal glass sphere that diffuses light softly, making it an ideal choice for intimate, ambient lighting.

With the high socket raising the glass shade, this pendant is particularly suited for higher ceilings or spaces where a bold visual impact is desired. The structured contrast between the opal glass shade and the metal socket, available in multiple finishes, ensures versatility across a range of interior styles. Complete with a 3-metre fabric-covered cord, a coordinating ceiling canopy, and a decorative brass ring, this pendant light is an elegant solution for dining areas, hallways, and feature spaces.