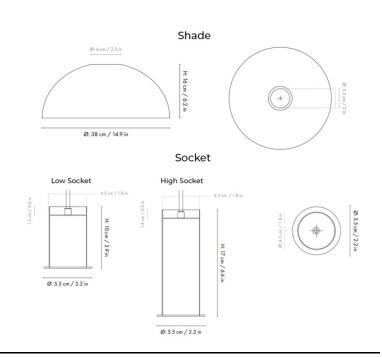

### PRODUCT SPECIFICATION

Light Source: 1 x Max 13W LED E27 (Excluded)

IP Code: 20

**Dimming:** Dimmable via mains phase dimming.

**Dimensions: Low Socket:** 

Socket Height: 10cm Socket: Ø5.5cm

**High Socket:** 

Socket Height: 17cm Socket: Ø5.5cm

Shade Height: 16cm Shade: Ø38cm

Cable Length: 300cm

For all sales and technical enquiries, please contact:

+44 (0)114 263 4266

info@davidvillagelighting.co.uk

www.davidvillagelighting.co.uk