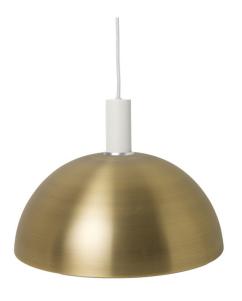

## Ferm Living Collect Brass Pendant Dome

A refined addition to the Collect Lighting series, the Ferm Living Collect Brass Dome Pendant blends timeless sophistication with modern versatility. Its large, dome-shaped brass shade brings a warm, elegant presence to contemporary interiors, while the powder-coated metal socket, available in a range of finishes, allows for a personalised aesthetic.

Perfect for illuminating dining tables, kitchen islands, or hallways, this pendant delivers a soft, ambient glow. It comes with a 3-metre fabric cord, a coordinating ceiling canopy, and a decorative metal ring for a polished finish. The dimmable function lets you tailor the lighting to suit any setting.