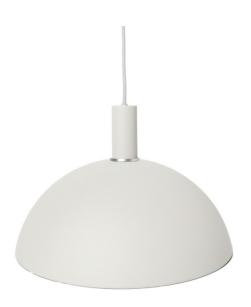

# Ferm Living Collect Low Socket Pendant Dome

SOURCE: https://www.davidvillagelighting.co.uk/product/Ferm-Living-Collect-Low-Socket-Pendant-Dome/10002274

# Ferm Living Collect Low Socket Pendant Dome

A modern statement piece from Ferm Living's Collect Lighting range, the Collect Low Socket Pendant Dome brings a sculptural element to your interior. The striking Dome shade features a broad, curved form that softly diffuses light, creating a warm and inviting glow. Its powder-coated metal construction provides a sleek, contemporary finish, making it a versatile addition to both modern and traditional spaces.

The low socket version keeps the shade positioned closer to the ceiling, making it ideal for rooms with lower ceilings or where a subtle, understated presence is desired. Whether suspended over dining tables, lounge areas, or workspaces, this pendant delivers both function and aesthetic appeal. Complete with a fabric-covered 3-metre cord, a coordinating ceiling canopy, and a decorative brass ring, the pendant seamlessly blends Scandinavian elegance with customisable lighting solutions.