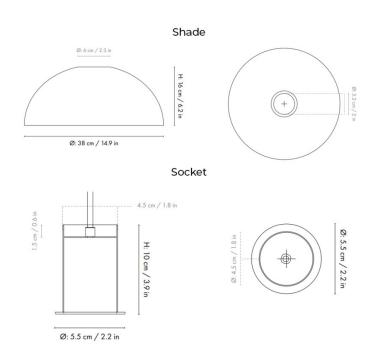

#### PRODUCT SPECIFICATION

Light Source: 1 x Max 13W LED E27 (Excluded)

IP Code: 20

**Dimming:** Dimmable via mains phase dimming.

Dimensions: Socket Height: 10cm

Socket: Ø5.5cm Shade Height: 16cm Shade: Ø38cm

Cable Length: 300cm