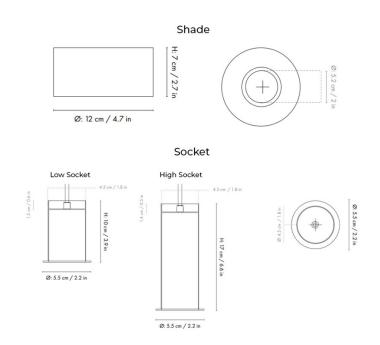

## PRODUCT SPECIFICATION

Light Source: 1 x Max 13W LED E27 (Excluded)

IP Code: 20

**Dimming:** Dimmable via mains phase dimming.

**Dimensions: Low Socket:** 

Socket Height: 10cm Socket: Ø5.5cm

**High Socket:** 

Socket Height: 17cm Socket: Ø5.5cm

Shade Height: 7cm Shade: Ø12cm

Cable Length: 300cm

For all sales and technical enquiries, please contact:

+44 (0)114 263 4266

info@davidvillagelighting.co.uk

www.davidvillagelighting.co.uk