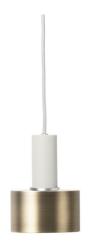

# Ferm Living Collect Brass Pendant Disc

A sleek addition to the Collect Lighting series, the Ferm Living Collect Brass Pendant Disc balances timeless style with versatility. Its wide brass shade brings a warm, sophisticated accent to modern interiors, while the powder-coated metal socket, available in multiple finishes, allows for a personalised aesthetic to suit any setting.

Perfect for illuminating dining tables, kitchen islands, or hallways, this pendant casts a soft, ambient glow. It includes a 3-metre fabric cord, a matching ceiling canopy, and a decorative metal ring for a refined finish. The dimmable function lets you tailor the lighting to create the perfect mood.