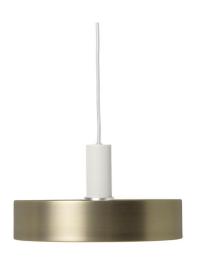

# Ferm Living Collect Brass Pendant Record

A refined addition to the Collect Lighting series, the Ferm Living Collect Brass Pendant Record combines timeless elegance with versatility. Its broad brass shade introduces a sophisticated, warm accent to modern interiors, while the powder-coated metal socket, available in various finishes and styles, allows for a customised look that suits any space.

Designed to illuminate dining tables, kitchen islands, or hallways, this pendant light provides a soft, ambient glow. It features a 3-metre fabric cord, a matching ceiling canopy, and a decorative metal ring for a polished touch. With dimmable functionality, you can adjust the lighting to create the ideal atmosphere