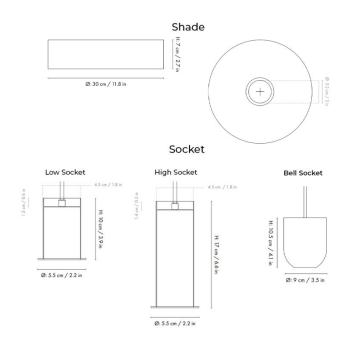

#### PRODUCT SPECIFICATION

Light Source: 1 x Max 13W LED E27 (Excluded)

IP Code: 20

**Dimming:** Dimmable via mains phase dimming.

**Dimensions: Low Socket:** 

Socket Height: 10cm Socket: Ø5.5cm

**High Socket:** 

Socket Height: 17cm Socket: Ø5.5cm

**Bell Socket:** 

Socket Height: 10.5cm

Socket: Ø9cm

Shade Height: 7cm Shade: Ø30cm

Cable Length: 300cm