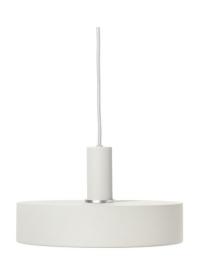

# Ferm Living Collect Low Socket Pendant Record

The Ferm Living Collect Low Socket Pendant Record is a modern yet timeless addition to the Collect Lighting series, offering a sleek and customisable lighting solution. Featuring a wide Record shade, this pendant light disperses a soft and even glow, making it ideal for illuminating dining tables, kitchen islands, or cosy seating areas. Its minimalist aesthetic is complemented by a high-quality powder-coated metal finish, ensuring both durability and elegance.

The low socket version of this pendant brings the shade closer to the ceiling, making it a practical choice for rooms with standard or lower ceiling heights. The wide shape of the Record shade creates a broad and balanced light output, perfect for ambient lighting. A decorative ring, fabric-covered 3-metre cord, and ceiling canopy complete the design, making it a versatile choice for modern and Scandinavian-inspired interiors.