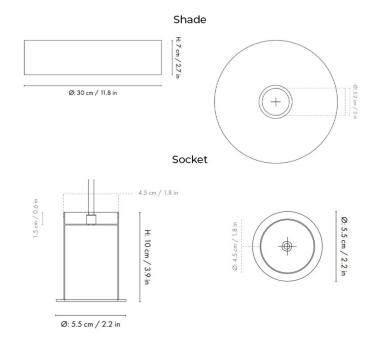

#### PRODUCT SPECIFICATION

Light Source: 1 x Max 13W LED E27 (Excluded)

IP Code: 20

**Dimming:** Dimmable via mains phase dimming.

Dimensions: Socket Height: 10cm

Socket: Ø5.5cm Shade Height: 7cm Shade: Ø30cm

Cable Length: 300cm