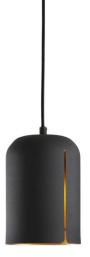

## **WOUD Gap Short Pendant**

BRAND NEW, BOXED IN ORIGINAL PACKAGING 1 x Black Available.

The WOUD Gap pendant combines a raw outer shell made from powder-coated metal with a brass coloured inner shade, creating a warm and cosy glow. This illumination is projected downwards thanks to the shape of the shade and is a perfect way to brighten up kitchen islands, dining tables, desks and even stairwells.

David

Village Lighting

Designed by NUR Design and characterised by the sleek gap in the shade, the Gap Pendant can adapt to a range of interiors and can be displayed on its own or in combination with other suspended luminaires for larger environments.