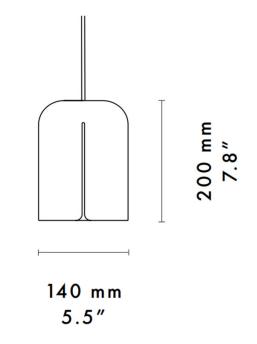

#### PRODUCT SPECIFICATION

Light Source: 1 x Max 25W E27 (excluded)

**IP Code:** 20

**Dimming:** Dimmable via mains phase dimming.

Dimensions: Shade Height: 20cm Shade Width: 14cm Cable Length: 300cm