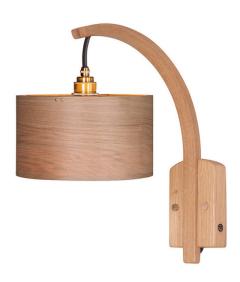

## Tom Raffield Stem Wall Light

The Stem Wall Light was designed by Tom Raffield and expertly handmade in his Cornish-based studio. To create the smooth curve of the lamp's stem, each piece is steam-bent. This age-old process is low-energy as it only requires water and heat and produces very little waste. In contrast to the oak frame, an exposed brass bulb fitting is suspended from a flex cord. The shiny metallic finish creates a striking juxtaposition against the natural grains of the wood. The cylindrical shade gives the Stem Wall Light a classic profile that suits a range of interiors. It frames the bulb and casts light upward and downward, casting a warm glow onto the surrounding walls.

The Stem Wall Light is available in either a hardwired or a cable & plug version, depending on your needs. For the cable & plug variant, please ensure the light is installed near a socket. The warm tones of the oak suit a range of interiors and decors, both modern and traditional. Install it in a row to fill long hallways with a warm and welcoming glow. Alternatively, place the Stem Wall Light in pairs to frame a doorway and create a sense of balance. A unifying theme can be crafted by displaying the Stem Wall with the other pieces from the **Stem Collection**.