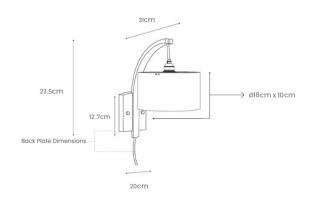

#### PRODUCT SPECIFICATION

Light 1 x Max 25W E27 LED (Excluded)

Source:

IP Code: 20

Dimming: Hardwired: Dimmable using trailing edge

dimming.

Cable & Plug: In-line on/off switch on cable.

Dimensions: Shade Ø18cm

Height: 23.5cm Width: 20cm Depth: 31cm

Cable Length (Cable & Plug Version): 228cm

from plug to bulb holder.