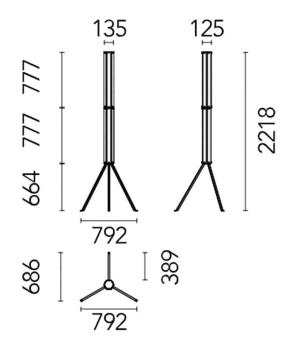

#### **PRODUCT SPECIFICATION**

Light Source: 56W, 2700K, 4140 Lumens

- IP Code:20Dimming:In-line dimmer included on cable.Dimensions:Full Height: 221.8cm<br/>Base Height: 66.4cm<br/>Body Width: 13.5cm
  - Body Width: 13.5cm Bse Width: 79.2cm Cable Length: 300cm