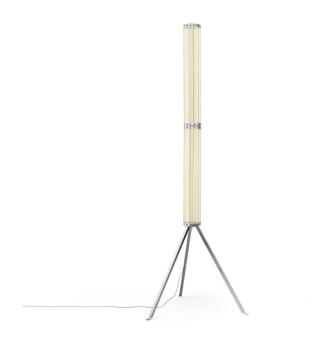

The Flos Superwire LED Floor Lamp is a contemporary lighting solution that adds a unique touch to any interior it is displayed in. Designed by Formafantasma, the Superwire is crafted from planar glass and polished aluminum and showcases an exposed unique LED light source. These LEDs are a custom-made light source that emit a warm illumination and can be easily removed for replacement and repair.

Formafantasma's inspiration for the Superwire Floor Lamp was drawn from more traditional vintage lanterns, whilst incorporating their interest in the work of the great glass masters of the last century. The evenly dispersed warm glow creates a beautiful ambience in a range of residential and commercial interiors - such as living areas, entrance halls, restaurants, hotels and bars. The lighting output can be easily personalised by the in-line dimmer located on the cable of the lamp.