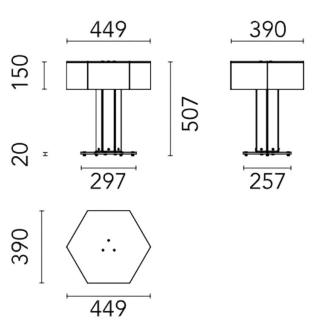

#### **PRODUCT SPECIFICATION**

Light Source: 18W, 2700K, 1200 Lumens IP Code: 20 Dimming: In-line dimmer included on cable. Dimensions: Height: 51cm Width: 44.9cm Base Width: 29.7cm

Base Width: 29.7cm Cable Length: 200cm