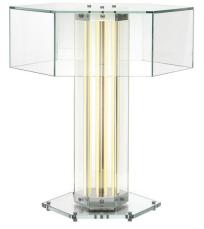

A modular lighting solution designed by Formafantasma with an exposed light source, the Flos Superwire LED Table Lamp is a functional and poetic creation which recalls the work of the great glass masters of the last century. The studio's inspiration was drawn from the timeless elegance of vintage lanterns and expertly combines clean lines and thoughtful design. The Superwire Table Lamp can be used in a variety of interiors and adds a contemporary touch to lounges, bedrooms, offices, entryways and numerous commercial spaces. This striking lighting solution seamlessly complements a plethora of interior fashions.

Made of planar glass and polished aluminum, the Superwire's design originated from the development of a custom-made light source that emits a warm illumination. These soft, flexible LED strips measure up to one meter and are projected out towards the room from a variety of angles, resulting in an even glow that can be easily personalised by the dimmer fitted on the cable. The unique LED strips can also be easily removed for replacement and repair.