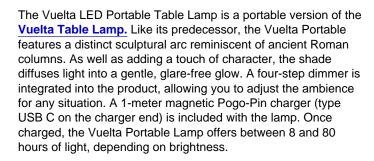

## Ferm Living Vuelta LED Portable Lamp

The Vuelta Portable is made from HDPE, which is an extremely versatile and durable material. The playful design makes it a unique addition to any setting, and its portable design means it is easily movable to wherever required. The warm, diffused glow is perfect for adding warm lighting to a room, whether used as a nightlight in a kid's bedroom or for creating a cosy ambiance in a living room or bedside. With an IP rating of 44, it can also be used outdoors or in the bathroom. Designed with portability in mind, the Vuelta Portable Lamp is a perfect display of craftsmanship and versatility.