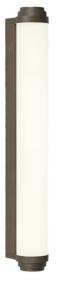

# Astro Burlington 600 LED Wall Light

The Astro Burlington 600 Wall Light is a refined lighting solution inspired by the sophisticated lines of Art Deco design. Its elongated cylindrical form and metallic finishes make it a striking addition to bathrooms, corridors, and vanity areas. Designed for both vertical and horizontal installation, this light adapts seamlessly to different settings, offering both functional and decorative illumination.

Fitted with an integrated LED light source, the Burlington 600 delivers a warm glow with a high CRI, ensuring excellent colour accuracy and an inviting ambiance. The dimming compatibility allows users to adjust the brightness to suit their needs, whether creating a soft, atmospheric glow or providing task lighting in front of a mirror. With its IP44 rating, the light is suitable for bathroom zones 2 and 3, offering both safety and style.

Available in Bronze and Matt Gold, the Burlington 600 Wall Light is a versatile choice for both residential and commercial interiors. Whether placed above a luxury bathroom mirror or used in elegant hallways, its sleek and timeless aesthetic makes it a statement fixture in any space.