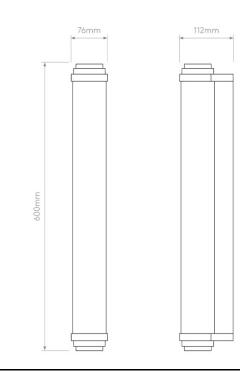

### **PRODUCT SPECIFICATION**

Light Source: 14.3W, 2700K, 791 Lumens

IP Code:44Dimming:Dimmable using leading edge and trailing edge.Dimensions:Height: 60cm<br/>Width: 7.6cm<br/>Depth: 11.2cm