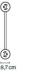

#### **PRODUCT SPECIFICATION**

marset

LA11193/T

| Light<br>Source: | Dependent on selected sizes, each individual light uses the same LED specifications as the single model. |
|------------------|----------------------------------------------------------------------------------------------------------|
| IP Code:         | 20                                                                                                       |
| Dimming:         | Dimmable via Triac dimming.                                                                              |
| Dimensions:      | Multiple options are available, contact us for more information.                                         |