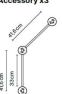

#### **PRODUCT SPECIFICATION**

marset

LA11193/T

| Light<br>Source: | Dependent on selected sizes, each individual light uses the same LED specifications as the single model. |
|------------------|----------------------------------------------------------------------------------------------------------|
| IP Code:         | 20                                                                                                       |
| Dimming:         | Dimmable via Triac dimming.                                                                              |
| Dimensions:      | Multiple options are available, contact us for more information.                                         |