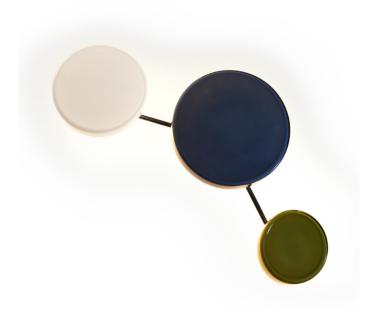

# Marset Caramel Triple LED Wall Light

The Marset Caramel Triple LED Wall Light offers an even more dramatic and flexible approach to modular wall lighting. By linking three Caramel Wall Lights via a refined black or matt gold accessory, this fixture allows for stunning layered arrangements. Whether aligned in a linear formation or staggered for a more dynamic composition, the Caramel Triple provides a versatile and eye-catching solution for any modern interior.

Each blown glass shade enhances the ambient lighting with a soft, diffused glow, perfect for creating warmth and depth in living spaces, hospitality venues, or retail settings. The integrated LED system ensures energy-efficient illumination, while the trailing edge dimming enables precise lighting control. With a mix-and-match selection of sizes and colours, this bespoke lighting system is ideal for those seeking a custom aesthetic that adapts to their space.

This hardwired fixture ensures a seamless and polished installation, making it a compelling statement piece in hallways, lobbies, or dining areas. Whether used as a focal point in a residential setting or as a refined architectural element in commercial interiors, the Marset Caramel Triple embodies sculptural elegance and modern functionality.