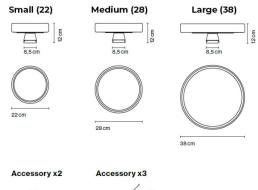

#### **PRODUCT SPECIFICATION**

marset

LA11193/T

| Light<br>Source: | Dependent on selected sizes, each individual light uses the same LED specifications as the single model. |
|------------------|----------------------------------------------------------------------------------------------------------|
| IP Code:         | 20                                                                                                       |
| Dimming:         | Dimmable via Triac dimming.                                                                              |
| Dimensions:      | Multiple options are available, contact us for more information.                                         |