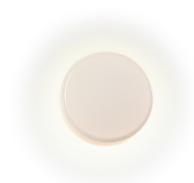

# **Marset Caramel LED Wall Light**

The Marset Caramel LED Wall Light, designed by Joan Gaspar, is a beautifully crafted fixture that blends material elegance with ambient illumination. Featuring a hand-blown glass shade, the Caramel has a striking presence both when lit and unlit. Its sculptural form plays with light and shadow, creating a glowing effect that enhances any interior. The diffused LED source emits a soft, warm light, providing a cosy and inviting atmosphere, perfect for residential and commercial spaces.

Available in three sizes (22cm, 28cm, and 38cm) and four rich colour finishes (Opal, Green, Blue, and Brown), the Caramel Wall Light offers customisable compositions, making it ideal for statement installations. Whether displayed as a single piece or in clusters, this light adapts effortlessly to different architectural styles and settings. The dimmable function (via trailing edge dimming) allows for personalised lighting intensity, and for professional settings, a DALI-compatible version is available upon request.