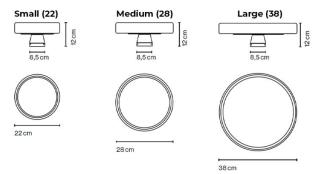

Available in three sizes (22cm, 28cm, and 38cm) and four rich colour finishes (Opal, Green, Blue, and Brown), the Caramel Wall Light offers customisable compositions, making it ideal for statement installations. Whether displayed as a single piece or in clusters, this light adapts effortlessly to different architectural styles and settings. The dimmable function (via trailing edge dimming) allows for personalised lighting intensity, and for professional settings, a DALI-compatible version is available upon request.

### **PRODUCT SPECIFICATION**

Light Small (22) / Medium (28): 8.6W, 2700K, 1146

Source: Lumens

Large (38): 11.5W, 2700K, 1528 Lumens

IP Code: 20

**Dimming:** Dimmable via Triac dimming.

Dimensions: Small (22):

Shade: Ø22cm Base: Ø8.5cm Depth: 11.7cm

Medium (28):

Shade: Ø28cm Base: Ø8.5cm Depth: 11.7cm

Large (38): Shade: Ø38cm Base: Ø8.5cm Depth: 11.7cm