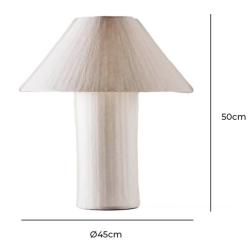

#### PRODUCT SPECIFICATION

Light Source: 1 x Max 12W E27 (Excluded)

IP Code: 20

20

In-line on/off switch included on cable.

Dimensions:

**Dimming:** 

Height: 50cm Shade: Ø45cm