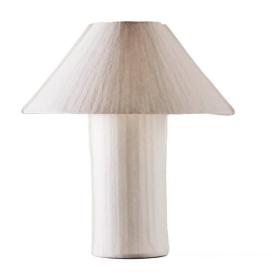

### **Dusty Deco Paper Table Lamp**

The Dusty Deco Paper Table Lamp captures a sense of delicate craftsmanship and organic beauty, using mulberry bark fibres to create a textured and uniquely structured shade. This natural paper material gives the lamp a distinct character, with each piece offering slight variations in form, making it a truly one-of-akind addition to any interior. The warm, diffused light emitted through the paper shade creates a soft, ambient glow, perfect for relaxed and inviting spaces.

With its versatile yet sculptural design, the Paper Table Lamp can be styled in a range of settings, from modern minimalist interiors to more eclectic and traditional décors. Whether placed on a bedside table, bookshelf, or side console, it serves as both a functional light source and a decorative object. The simplicity of its cylindrical form allows it to blend seamlessly into various living environments, bringing a sense of warmth and subtle artistry.

Aligning with Dusty Deco's commitment to tactile and organic materials, the Paper Table Lamp embodies an aesthetic that is timeless yet contemporary. Its fabric cord and soft finish enhance its artisanal appeal, making it a beautiful lighting choice for those seeking a touch of handcrafted elegance in their home.