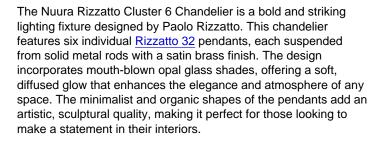

# **Nuura Rizzatto Cluster 6** Chandelier

David Village

SOURCE: https://www.davidvillagelighting.co.uk/product/Nuura-Rizzatto-Cluster-6-Chandelier/10002206

### Nuura Rizzatto Cluster 6 Chandelier

Designed for use in larger residential and commercial spaces, the Rizzatto Cluster 6 Chandelier provides ample illumination while adding a decorative touch to rooms such as dining areas, living rooms, or reception halls. The adjustable cable length allows for flexible installation, enabling you to customise the chandelier to suit your ceiling height and design preferences. The soft accent created by the satin brass finish adds a touch of warmth, elevating the beauty of the mouth-blown opal glass.

As with other lights in the Rizzatto collection, this chandelier features dimmable lighting, allowing you to create the perfect atmosphere for any occasion. The Rizzatto Cluster 6 chandelier is a functional work of art, combining high-quality materials and craftsmanship with innovative design to produce a timeless statement piece that will illuminate any space with sophistication.