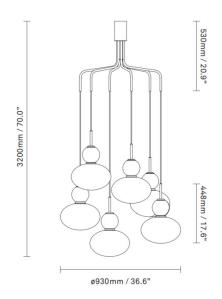

#### PRODUCT SPECIFICATION

Light Source: 6 x Max 40W E14 (Excluded)

IP Code:

Dimmable via mains phase dimming.

**Dimensions:** 

**Dimming:** 

Height: 62.6cm Chandelier: Ø93cm

Ceiling Plate: Ø9cm

Cable Length: 400cm