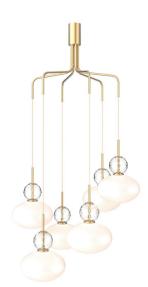

# **Nuura Rizzatto Cluster 6** Chandelier

David Village

SOURCE: https://www.davidvillagelighting.co.uk/product/Nuura-Rizzatto-Cluster-6-Chandelier/10002206

### Nuura Rizzatto Cluster 6 Chandelier

Designed for use in larger residential and commercial spaces, the Rizzatto Cluster 6 Chandelier provides ample illumination while adding a decorative touch to rooms such as dining areas, living rooms, or reception halls. The adjustable cable length allows for flexible installation, enabling you to customise the chandelier to suit your ceiling height and design preferences. The soft accent created by the satin brass finish adds a touch of warmth, elevating the beauty of the mouth-blown opal glass.

As with other lights in the Rizzatto collection, this chandelier features dimmable lighting, allowing you to create the perfect atmosphere for any occasion. The Rizzatto Cluster 6 chandelier is a functional work of art, combining high-quality materials and craftsmanship with innovative design to produce a timeless statement piece that will illuminate any space with sophistication.