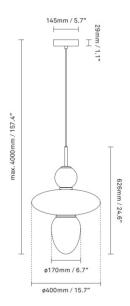

#### PRODUCT SPECIFICATION

Light Source: 1 x Max 40W E27 (Excluded)

IP Code: 20

**Dimming:** Dimmable via mains phase dimming.

Dimensions: Height: 62.6cm

Shade: Ø40cm

Ceiling Plate: Ø14.5cm

Cable Length: 400cm