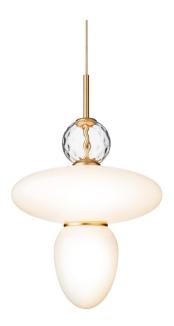

### **Nuura Rizzatto 43 Pendant Light**

The Nuura Rizzatto 43 Pendant Light, designed by Paolo Rizzatto, is a striking statement piece that seamlessly blends sculptural design with ambient lighting. This pendant features a unique dual-glass structure, combining a soft opal glass diffuser with an optic clear glass element, creating a layered and dimensional aesthetic. Finished with either satin brass or satin silver details, the light exudes refinement and sophistication, making it a stunning focal point in any setting.

Designed for both residential and commercial spaces, the Rizzatto 43 Pendant is perfect for suspending above dining tables, lounge areas, and kitchen islands. Its glare-free, diffused illumination ensures a comfortable and inviting atmosphere, while the adjustable cable length allows for versatile installation options. The design's geometric influence gives it a contemporary yet timeless appeal, ensuring it complements a wide range of interiors.