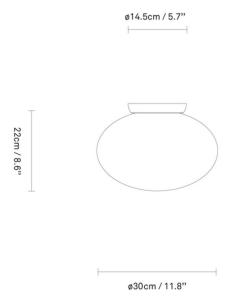

#### PRODUCT SPECIFICATION

Light Source: 1 x Max 40W E27 (Excluded)

IP Code: 44

**Dimming:** Dimmable via mains phase dimming.

Dimensions: Height: 22cm

Shade: Ø30cm Ceiling Plate: Ø14.5cm