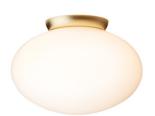

### **Nuura Rizzatto 301 Ceiling Light**

The Nuura Rizzatto 301 Ceiling Light, designed by Paolo Rizzatto, combines sculptural aesthetics with functional lighting. Inspired by the geometric elements of the Rizzatto 32 chandelier, this elegant ceiling light features an elliptical shade made of mouth-blown opal white glass, diffusing a soft, warm glow. A satin brass or satin silver ring adds a refined detail, making the 301 Ceiling Light a stylish addition to contemporary interiors.

With its compact size, the Rizzatto 301 is ideal for smaller spaces or areas with low ceilings, where a subtle yet decorative fixture is needed. The opal glass shade evenly disperses light, making it suitable for living rooms, hallways, or cosy lounge spaces. Whether used individually or in multiples, this ceiling light offers a sophisticated lighting solution for modern homes and commercial interiors.