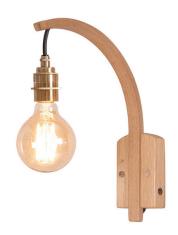

### Tom Raffield Hanter Wall Light

The Hanter Wall Light is part of Tom Raffield's <u>Hanter Collection</u> which includes a wall light and table lamp. The collection is inspired by nature and handcrafted to last a lifetime. A solitary filament bulb hangs from a solid oak arch, suspended by a textile cord. The brass fitting adds a contemporary aesthetic, the industrial-looking brass against the organic curves of oak, creating a juxtaposition to the design. The exposed bulb illuminates the space around it and bathes the surrounding wall in a warm glow. When illuminated, the warm tones of the oak frame are showcased, highlighting the natural beauty of the wood.

The Hanter Wall Light is handcrafted from Tom Raffield's Studio in Cornwall. The smooth curve of solid oak is achieved through steam-bending the timber, a process that Tom Raffield is renowned for. This low-energy, low-wastage method allows wood to be bent and twisted into seemingly impossible shapes and aligns with the company's mission to craft pieces in a way that is both sustainable and innovative. Display the Hanter Wall Light in a kitchen or hallway, its simplistic design and light tones keeping the space bright and uncluttered. Alternatively, display in pairs on either side of a doorway or on a feature wall to create a welcoming ambiance and eye-catching installation. Available with a cable and plug or as a hardwired version to suit your requirements.