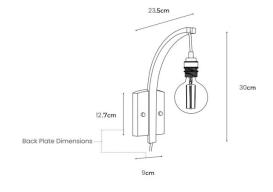

#### PRODUCT SPECIFICATION

Light 1 x Max 25W E27 LED (Excluded)

Source:

IP Code: 20

Dimming: In-line on/ off switch included on cable.

Dimensions: Height: 30cm

Width: 9cm Depth: 23.5cm

Cable Length (Cable & Plug Version): 228cm

from plug to bulb holder.